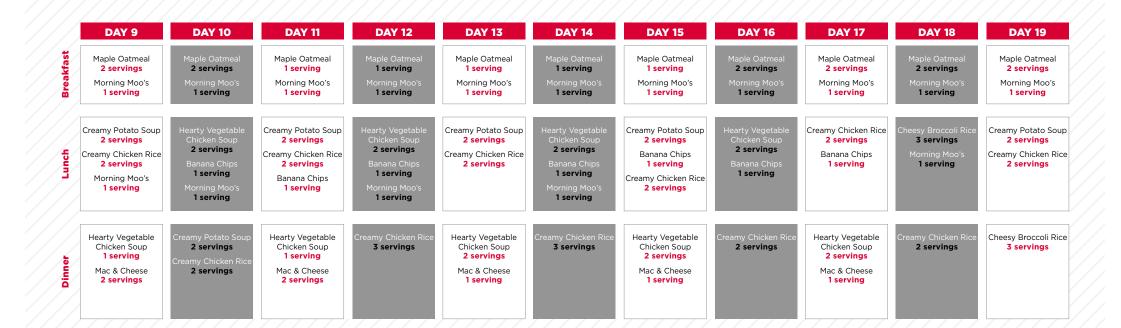

# **45 DAY EXTENDED MEAL PLANNER**

۲

| DAY 1                                                                                    | DAY 2                                                                                             | DAY 3                                                                                    | DAY 4                                                                   | DAY 5                                                                                    | DAY 6                                                                   | DAY 7                                                                                    | DAY 8                                                                                            | DAY 9                                                                                    | DAY 10                                                                                           | <b>DAY 11</b>                                                                            |
|------------------------------------------------------------------------------------------|---------------------------------------------------------------------------------------------------|------------------------------------------------------------------------------------------|-------------------------------------------------------------------------|------------------------------------------------------------------------------------------|-------------------------------------------------------------------------|------------------------------------------------------------------------------------------|--------------------------------------------------------------------------------------------------|------------------------------------------------------------------------------------------|--------------------------------------------------------------------------------------------------|------------------------------------------------------------------------------------------|
| Maple Oatmeal<br>2 servings<br>Morning Moo's<br>1 serving                                | Maple Oatmeal<br><b>2 servings</b><br>Morning Moo's<br><b>1 serving</b>                           | Maple Oatmeal<br>2 servings<br>Morning Moo's<br>1 serving                                | Maple Oatmeal<br><b>2 servings</b><br>Morning Moo's<br><b>1 serving</b> | Maple Oatmeal<br>2 servings<br>Morning Moo's<br>1 serving                                | Maple Oatmeal<br><b>2 servings</b><br>Morning Moo's<br><b>1 serving</b> | Maple Oatmeal<br>2 servings                                                              | Maple Oatmeal<br><b>2 servings</b><br>Morning Moo's<br><b>1 serving</b>                          | Maple Oatmeal<br>2 servings                                                              | Maple Oatmeal<br><b>2 servings</b><br>Morning Moo's<br><b>1 serving</b>                          | Maple Oatmeal<br>2 servings                                                              |
| Creamy Potato Soup<br>2 servings<br>Banana Chips<br>1 serving                            | Hearty Vegetable<br>Chicken Soup<br><b>2 servings</b><br>Creamy Chicken Rice<br><b>3 servings</b> | Creamy Potato Soup<br>2 servings<br>Banana Chips<br>1 serving                            | Creamy Chicken Rice<br>3 servings                                       | Creamy Potato Soup<br>2 servings<br>Banana Chips<br>1 serving                            | Creamy Chicken Rice<br>3 servings                                       | Creamy Potato Soup<br>2 servings<br>Banana Chips<br>1 serving                            | Hearty Vegetable<br>Chicken Soup<br><b>1 serving</b><br>Creamy Chicken Rice<br><b>2 servings</b> | Creamy Potato Soup<br>2 servings<br>Banana Chips<br>1 serving                            | Hearty Vegetable<br>Chicken Soup<br><b>1 serving</b><br>Creamy Chicken Rice<br><b>2 servings</b> | Creamy Potato Sou<br>2 servings<br>Banana Chips<br>1 serving                             |
| Hearty Vegetable<br>Chicken Soup<br><b>1 serving</b><br>Mac & Cheese<br><b>1 serving</b> | Creamy Potato Soup<br><b>2 servings</b>                                                           | Hearty Vegetable<br>Chicken Soup<br><b>1 serving</b><br>Mac & Cheese<br><b>1 serving</b> | Creamy Potato Soup<br><b>2 servings</b>                                 | Hearty Vegetable<br>Chicken Soup<br><b>1 serving</b><br>Mac & Cheese<br><b>1 serving</b> | Creamy Potato Soup<br>2 servings                                        | Hearty Vegetable<br>Chicken Soup<br><b>1 serving</b><br>Mac & Cheese<br><b>1 serving</b> | Creamy Potato Soup<br>2 servings                                                                 | Hearty Vegetable<br>Chicken Soup<br><b>1 serving</b><br>Mac & Cheese<br><b>1 serving</b> | Creamy Potato Soup<br>2 servings                                                                 | Hearty Vegetable<br>Chicken Soup<br><b>1 serving</b><br>Mac & Cheese<br><b>1 serving</b> |

| DAY 12                             | DAY 13                           | DAY 14                                  | DAY 15                           | DAY 16                                  | DAY 17                           | DAY 18                             | DAY 19                     | DAY 20                             | DAY 21                             | DAY 22                                 |
|------------------------------------|----------------------------------|-----------------------------------------|----------------------------------|-----------------------------------------|----------------------------------|------------------------------------|----------------------------|------------------------------------|------------------------------------|----------------------------------------|
| Maple Oatmeal<br><b>2 servings</b> | Maple Oatmeal<br>2 servings      | Maple Oatmeal<br><b>2 servings</b>      | Maple Oatmeal<br>2 servings      | Maple Oatmeal<br>1 serving              | Maple Oatmeal<br>1 serving       | Maple Oatmeal<br>1 serving         | Maple Oatmeal<br>1 serving | Maple Oatmeal<br>1 serving         | Maple Oatmeal <b>1 serving</b>     | Maple Oatmeal<br><b>1 serving</b>      |
| Morning Moo's<br><b>1 serving</b>  |                                  | Morning Moo's<br>1 serving              |                                  | Morning Moo's<br>1 serving              | Morning Moo's<br>1 serving       | Morning Moo's<br>1 serving         | Morning Moo's<br>1 serving | Morning Moo's<br><b>1 serving</b>  | Morning Moo's<br>1 serving         | Morning Moo's<br><b>1 serving</b>      |
| Creamy Potato Soup<br>2 servings   | Creamy Chicken Rice              | Hearty Vegetable<br>Chicken Soup        | Creamy Chicken Rice              | Hearty Vegetable<br>Chicken Soup        | Creamy Chicken Rice              | Cheesy Broccoli Rice<br>3 servings | Creamy Chicken Rice        | Creamy Chicken Rice<br>2 servings  | Cheesy Broccoli Rice<br>3 servings | Creamy Chicken R<br>2 servings         |
| Banana Chips<br><b>1 serving</b>   |                                  | 2 servings<br>Banana Chips<br>1 serving |                                  | 2 servings<br>Banana Chips<br>1 serving | Banana Chips<br>1 serving        |                                    | Banana Chips<br>1 serving  | Banana Chips<br><b>1 serving</b>   |                                    | Banana Chips<br><b>1 serving</b>       |
|                                    |                                  |                                         |                                  |                                         |                                  |                                    |                            |                                    |                                    |                                        |
| Creamy Chicken Rice<br>2 servings  | Hearty Vegetable<br>Chicken Soup | Creamy Chicken Rice<br>2 servings       | Hearty Vegetable<br>Chicken Soup | Creamy Chicken Rice<br>2 servings       | Hearty Vegetable<br>Chicken Soup | Creamy Chicken Rice<br>2 servings  | Cheesy Broccoli Rice       | Cheesy Broccoli Rice<br>3 servings | Creamy Chicken Rice                | Cheesy Broccoli F<br><b>3 servings</b> |
|                                    | 1 serving                        | Creamy Potato Soup                      | 1 serving                        | Creamy Potato Soup                      | 2 servings                       |                                    |                            |                                    |                                    |                                        |