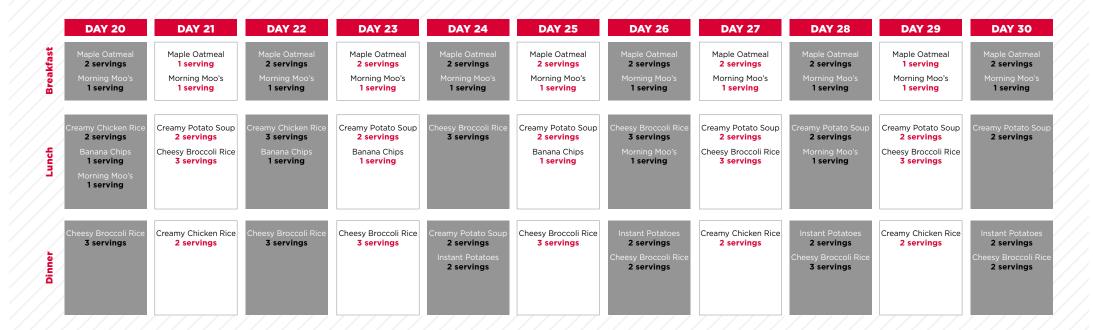

# **30 DAY MEAL PLANNER**

3 servings

3 servings

**Cheesy Broccoli Rice** 

1. Whisk 1/2 Cup mix into 1 1/3

Cups boiling water.

frequently.

2. Simmer on low heat for

15 to 20 minutes, stirring

**Creamy Potato Soup** 

. Whisk 1/3 Cup mix into

11/4 Cups boiling water

10 to 15 minutes, stirring

2. Simmer on low heat for

2 servings

Mac & Cheese