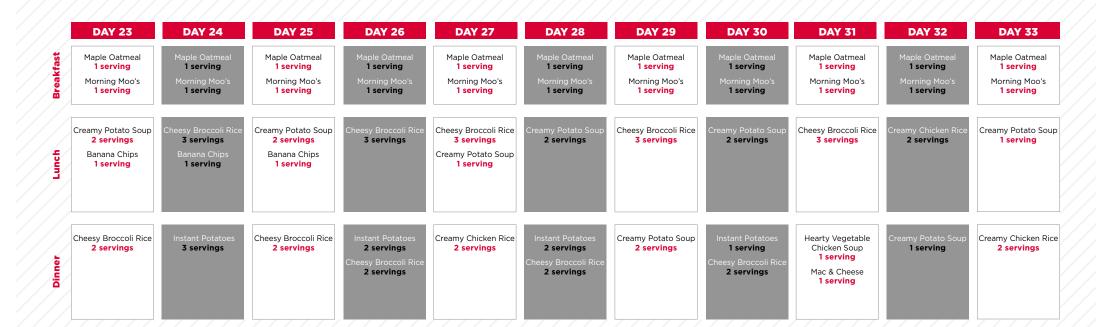

# **45 DAY EXTENDED MEAL PLANNER**

۲

| DAY 1                                                                                    | DAY 2                                                                                             | DAY 3                                                                                    | DAY 4                                                                   | DAY 5                                                                                    | DAY 6                                                                   | DAY 7                                                                                    | DAY 8                                                                                            | DAY 9                                                                                    | DAY 10                                                                                           | <b>DAY 11</b>                                                                            |
|------------------------------------------------------------------------------------------|---------------------------------------------------------------------------------------------------|------------------------------------------------------------------------------------------|-------------------------------------------------------------------------|------------------------------------------------------------------------------------------|-------------------------------------------------------------------------|------------------------------------------------------------------------------------------|--------------------------------------------------------------------------------------------------|------------------------------------------------------------------------------------------|--------------------------------------------------------------------------------------------------|------------------------------------------------------------------------------------------|
| Maple Oatmeal<br>2 servings<br>Morning Moo's<br>1 serving                                | Maple Oatmeal<br><b>2 servings</b><br>Morning Moo's<br><b>1 serving</b>                           | Maple Oatmeal<br>2 servings<br>Morning Moo's<br>1 serving                                | Maple Oatmeal<br><b>2 servings</b><br>Morning Moo's<br><b>1 serving</b> | Maple Oatmeal<br>2 servings<br>Morning Moo's<br>1 serving                                | Maple Oatmeal<br><b>2 servings</b><br>Morning Moo's<br><b>1 serving</b> | Maple Oatmeal<br>2 servings                                                              | Maple Oatmeal<br><b>2 servings</b><br>Morning Moo's<br><b>1 serving</b>                          | Maple Oatmeal<br>2 servings                                                              | Maple Oatmeal<br><b>2 servings</b><br>Morning Moo's<br><b>1 serving</b>                          | Maple Oatmeal<br>2 servings                                                              |
| Creamy Potato Soup<br>2 servings<br>Banana Chips<br>1 serving                            | Hearty Vegetable<br>Chicken Soup<br><b>2 servings</b><br>Creamy Chicken Rice<br><b>3 servings</b> | Creamy Potato Soup<br>2 servings<br>Banana Chips<br>1 serving                            | Creamy Chicken Rice<br>3 servings                                       | Creamy Potato Soup<br>2 servings<br>Banana Chips<br>1 serving                            | Creamy Chicken Rice<br>3 servings                                       | Creamy Potato Soup<br>2 servings<br>Banana Chips<br>1 serving                            | Hearty Vegetable<br>Chicken Soup<br><b>1 serving</b><br>Creamy Chicken Rice<br><b>2 servings</b> | Creamy Potato Soup<br>2 servings<br>Banana Chips<br>1 serving                            | Hearty Vegetable<br>Chicken Soup<br><b>1 serving</b><br>Creamy Chicken Rice<br><b>2 servings</b> | Creamy Potato Sou<br>2 servings<br>Banana Chips<br>1 serving                             |
| Hearty Vegetable<br>Chicken Soup<br><b>1 serving</b><br>Mac & Cheese<br><b>1 serving</b> | Creamy Potato Soup<br><b>2 servings</b>                                                           | Hearty Vegetable<br>Chicken Soup<br><b>1 serving</b><br>Mac & Cheese<br><b>1 serving</b> | Creamy Potato Soup<br><b>2 servings</b>                                 | Hearty Vegetable<br>Chicken Soup<br><b>1 serving</b><br>Mac & Cheese<br><b>1 serving</b> | Creamy Potato Soup<br>2 servings                                        | Hearty Vegetable<br>Chicken Soup<br><b>1 serving</b><br>Mac & Cheese<br><b>1 serving</b> | Creamy Potato Soup<br>2 servings                                                                 | Hearty Vegetable<br>Chicken Soup<br><b>1 serving</b><br>Mac & Cheese<br><b>1 serving</b> | Creamy Potato Soup<br>2 servings                                                                 | Hearty Vegetable<br>Chicken Soup<br><b>1 serving</b><br>Mac & Cheese<br><b>1 serving</b> |

| DAY 12                             | DAY 13                           | DAY 14                                  | DAY 15                           | DAY 16                                  | DAY 17                           | DAY 18                             | DAY 19                     | DAY 20                             | DAY 21                             | DAY 22                                 |
|------------------------------------|----------------------------------|-----------------------------------------|----------------------------------|-----------------------------------------|----------------------------------|------------------------------------|----------------------------|------------------------------------|------------------------------------|----------------------------------------|
| Maple Oatmeal<br><b>2 servings</b> | Maple Oatmeal<br>2 servings      | Maple Oatmeal<br><b>2 servings</b>      | Maple Oatmeal<br>2 servings      | Maple Oatmeal<br>1 serving              | Maple Oatmeal<br>1 serving       | Maple Oatmeal<br>1 serving         | Maple Oatmeal<br>1 serving | Maple Oatmeal<br>1 serving         | Maple Oatmeal <b>1 serving</b>     | Maple Oatmeal<br><b>1 serving</b>      |
| Morning Moo's<br><b>1 serving</b>  |                                  | Morning Moo's<br>1 serving              |                                  | Morning Moo's<br>1 serving              | Morning Moo's<br>1 serving       | Morning Moo's<br>1 serving         | Morning Moo's<br>1 serving | Morning Moo's<br><b>1 serving</b>  | Morning Moo's<br>1 serving         | Morning Moo's<br><b>1 serving</b>      |
| Creamy Potato Soup<br>2 servings   | Creamy Chicken Rice              | Hearty Vegetable<br>Chicken Soup        | Creamy Chicken Rice              | Hearty Vegetable<br>Chicken Soup        | Creamy Chicken Rice              | Cheesy Broccoli Rice<br>3 servings | Creamy Chicken Rice        | Creamy Chicken Rice<br>2 servings  | Cheesy Broccoli Rice<br>3 servings | Creamy Chicken R<br>2 servings         |
| Banana Chips<br><b>1 serving</b>   |                                  | 2 servings<br>Banana Chips<br>1 serving |                                  | 2 servings<br>Banana Chips<br>1 serving | Banana Chips<br>1 serving        |                                    | Banana Chips<br>1 serving  | Banana Chips<br><b>1 serving</b>   |                                    | Banana Chips<br><b>1 serving</b>       |
|                                    |                                  |                                         |                                  |                                         |                                  |                                    |                            |                                    |                                    |                                        |
| Creamy Chicken Rice<br>2 servings  | Hearty Vegetable<br>Chicken Soup | Creamy Chicken Rice<br>2 servings       | Hearty Vegetable<br>Chicken Soup | Creamy Chicken Rice<br>2 servings       | Hearty Vegetable<br>Chicken Soup | Creamy Chicken Rice<br>2 servings  | Cheesy Broccoli Rice       | Cheesy Broccoli Rice<br>3 servings | Creamy Chicken Rice                | Cheesy Broccoli F<br><b>3 servings</b> |
|                                    | 1 serving                        | Creamy Potato Soup                      | 1 serving                        | Creamy Potato Soup                      | 2 servings                       |                                    |                            |                                    |                                    |                                        |