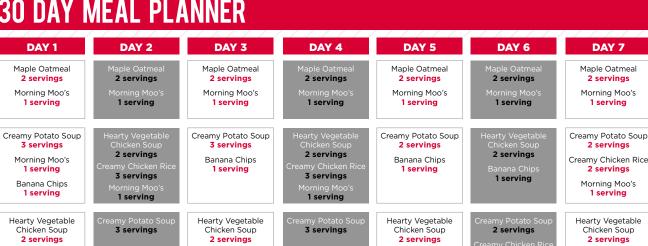

## EMERGENCY FOOD STORAGE MEAL PLANNERS

**Morning Moo's Milk** 

3. Chill at least 4 hours for

best results.

1. Add 2 Tbsp Morning Moo's

to 1/3 Cup warm water, stir.

2. Add 2/3 Cup cold water, stir.

DAY 8

2 servings

1 serving

2 servings

1 serving

2 servings

3 servings

SERVING Remove oxygen absorber from packaging and discard. Serving suggestions shown below. EACH

**Macaroni and Cheese** 

1. Stir 1/3 Cup macaroni into

11/2 Cups boiling water,

2. Cook uncovered for 10 to 15

minutes, stirring frequently.

3. Drain, return to pan, stir in

2 Tbsp cheese powder

return to boil.

2 servings

3 servings

Mac & Cheese

2 servings

Breakfast

Junc

ner

ā

2 servings

Mac & Cheese

2 servings

**Instant Potatoes Creamy Chicken Rice** 1. Whisk 1/2 Cup mix into

- 1 Cup boiling water 2. Stir until creamy, approximately 1 minute
- 1. Whisk 1/3 Cup mix into 2/3 Cup boiling water. 2. Simmer on low heat for 30 minutes, stirring frequently.

**Hearty Vegetable** Maple Brown Sugar Chicken Soup Oatmeal 1. Whisk 1/3 Cup mix into 1. Shake bag well

11/3 Cups boiling water 2. Stir 1/3 Cup oatmeal into 2. Simmer on low heat for 25 1/2 Cup boiling water. minutes, stirring frequently. 3. Cook 1 minute, stirring frequently

# **30 DAY MEAL PLANNER**

3 servings

3 servings

**Cheesy Broccoli Rice** 

1. Whisk 1/2 Cup mix into 1 1/3

Cups boiling water.

frequently.

2. Simmer on low heat for

15 to 20 minutes, stirring

**Creamy Potato Soup** 

. Whisk 1/3 Cup mix into

11/4 Cups boiling water

10 to 15 minutes, stirring

2. Simmer on low heat for

2 servings

Mac & Cheese

2 servings

frequently.

space such as inside a home, camper, tent, or car.

۲

2 servings

Mac & Cheese

2 servings

For additional food storage products, visit www.AugasonFarms.com