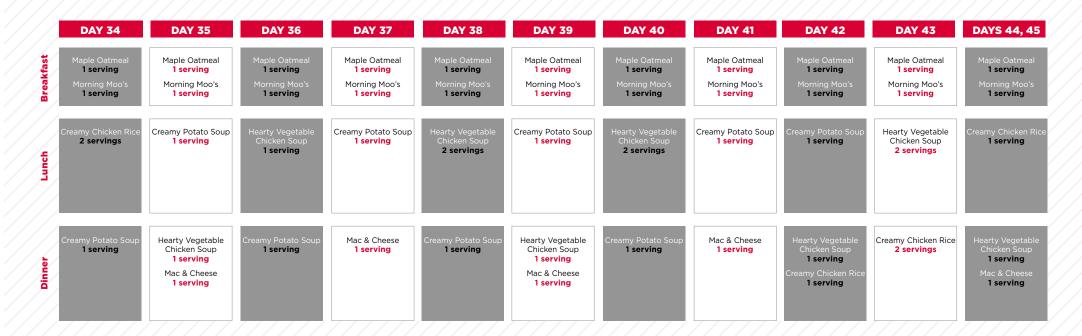

# **45 DAY EXTENDED MEAL PLANNER**

۲

| DAY 1                                                                                    | DAY 2                                                                                             | DAY 3                                                                                    | DAY 4                                                                   | DAY 5                                                                                    | DAY 6                                                                   | DAY 7                                                                                    | DAY 8                                                                                            | DAY 9                                                                                    | DAY 10                                                                                           | <b>DAY 11</b>                                                                            |
|------------------------------------------------------------------------------------------|---------------------------------------------------------------------------------------------------|------------------------------------------------------------------------------------------|-------------------------------------------------------------------------|------------------------------------------------------------------------------------------|-------------------------------------------------------------------------|------------------------------------------------------------------------------------------|--------------------------------------------------------------------------------------------------|------------------------------------------------------------------------------------------|--------------------------------------------------------------------------------------------------|------------------------------------------------------------------------------------------|
| Maple Oatmeal<br>2 servings<br>Morning Moo's<br>1 serving                                | Maple Oatmeal<br><b>2 servings</b><br>Morning Moo's<br><b>1 serving</b>                           | Maple Oatmeal<br>2 servings<br>Morning Moo's<br>1 serving                                | Maple Oatmeal<br><b>2 servings</b><br>Morning Moo's<br><b>1 serving</b> | Maple Oatmeal<br>2 servings<br>Morning Moo's<br>1 serving                                | Maple Oatmeal<br><b>2 servings</b><br>Morning Moo's<br><b>1 serving</b> | Maple Oatmeal<br>2 servings                                                              | Maple Oatmeal<br><b>2 servings</b><br>Morning Moo's<br><b>1 serving</b>                          | Maple Oatmeal<br>2 servings                                                              | Maple Oatmeal<br><b>2 servings</b><br>Morning Moo's<br><b>1 serving</b>                          | Maple Oatmeal<br>2 servings                                                              |
| Creamy Potato Soup<br>2 servings<br>Banana Chips<br>1 serving                            | Hearty Vegetable<br>Chicken Soup<br><b>2 servings</b><br>Creamy Chicken Rice<br><b>3 servings</b> | Creamy Potato Soup<br>2 servings<br>Banana Chips<br>1 serving                            | Creamy Chicken Rice<br>3 servings                                       | Creamy Potato Soup<br>2 servings<br>Banana Chips<br>1 serving                            | Creamy Chicken Rice<br>3 servings                                       | Creamy Potato Soup<br>2 servings<br>Banana Chips<br>1 serving                            | Hearty Vegetable<br>Chicken Soup<br><b>1 serving</b><br>Creamy Chicken Rice<br><b>2 servings</b> | Creamy Potato Soup<br>2 servings<br>Banana Chips<br>1 serving                            | Hearty Vegetable<br>Chicken Soup<br><b>1 serving</b><br>Creamy Chicken Rice<br><b>2 servings</b> | Creamy Potato Sou<br>2 servings<br>Banana Chips<br>1 serving                             |
| Hearty Vegetable<br>Chicken Soup<br><b>1 serving</b><br>Mac & Cheese<br><b>1 serving</b> | Creamy Potato Soup<br><b>2 servings</b>                                                           | Hearty Vegetable<br>Chicken Soup<br><b>1 serving</b><br>Mac & Cheese<br><b>1 serving</b> | Creamy Potato Soup<br><b>2 servings</b>                                 | Hearty Vegetable<br>Chicken Soup<br><b>1 serving</b><br>Mac & Cheese<br><b>1 serving</b> | Creamy Potato Soup<br>2 servings                                        | Hearty Vegetable<br>Chicken Soup<br><b>1 serving</b><br>Mac & Cheese<br><b>1 serving</b> | Creamy Potato Soup<br>2 servings                                                                 | Hearty Vegetable<br>Chicken Soup<br><b>1 serving</b><br>Mac & Cheese<br><b>1 serving</b> | Creamy Potato Soup<br>2 servings                                                                 | Hearty Vegetable<br>Chicken Soup<br><b>1 serving</b><br>Mac & Cheese<br><b>1 serving</b> |

| DAY 12                             | DAY 13                           | DAY 14                                  | DAY 15                           | DAY 16                                  | DAY 17                           | DAY 18                             | DAY 19                     | DAY 20                             | DAY 21                             | DAY 22                                 |
|------------------------------------|----------------------------------|-----------------------------------------|----------------------------------|-----------------------------------------|----------------------------------|------------------------------------|----------------------------|------------------------------------|------------------------------------|----------------------------------------|
| Maple Oatmeal<br><b>2 servings</b> | Maple Oatmeal<br>2 servings      | Maple Oatmeal<br><b>2 servings</b>      | Maple Oatmeal<br>2 servings      | Maple Oatmeal<br>1 serving              | Maple Oatmeal<br>1 serving       | Maple Oatmeal<br>1 serving         | Maple Oatmeal<br>1 serving | Maple Oatmeal<br>1 serving         | Maple Oatmeal <b>1 serving</b>     | Maple Oatmeal<br><b>1 serving</b>      |
| Morning Moo's<br><b>1 serving</b>  |                                  | Morning Moo's<br>1 serving              |                                  | Morning Moo's<br>1 serving              | Morning Moo's<br>1 serving       | Morning Moo's<br>1 serving         | Morning Moo's<br>1 serving | Morning Moo's<br><b>1 serving</b>  | Morning Moo's<br>1 serving         | Morning Moo's<br><b>1 serving</b>      |
| Creamy Potato Soup<br>2 servings   | Creamy Chicken Rice              | Hearty Vegetable<br>Chicken Soup        | Creamy Chicken Rice              | Hearty Vegetable<br>Chicken Soup        | Creamy Chicken Rice              | Cheesy Broccoli Rice<br>3 servings | Creamy Chicken Rice        | Creamy Chicken Rice<br>2 servings  | Cheesy Broccoli Rice<br>3 servings | Creamy Chicken R<br>2 servings         |
| Banana Chips<br><b>1 serving</b>   |                                  | 2 servings<br>Banana Chips<br>1 serving |                                  | 2 servings<br>Banana Chips<br>1 serving | Banana Chips<br>1 serving        |                                    | Banana Chips<br>1 serving  | Banana Chips<br><b>1 serving</b>   |                                    | Banana Chips<br><b>1 serving</b>       |
|                                    |                                  |                                         |                                  |                                         |                                  |                                    |                            |                                    |                                    |                                        |
| Creamy Chicken Rice<br>2 servings  | Hearty Vegetable<br>Chicken Soup | Creamy Chicken Rice<br>2 servings       | Hearty Vegetable<br>Chicken Soup | Creamy Chicken Rice<br>2 servings       | Hearty Vegetable<br>Chicken Soup | Creamy Chicken Rice<br>2 servings  | Cheesy Broccoli Rice       | Cheesy Broccoli Rice<br>3 servings | Creamy Chicken Rice                | Cheesy Broccoli F<br><b>3 servings</b> |
|                                    | 1 serving                        | Creamy Potato Soup                      | 1 serving                        | Creamy Potato Soup                      | 2 servings                       |                                    |                            |                                    |                                    |                                        |